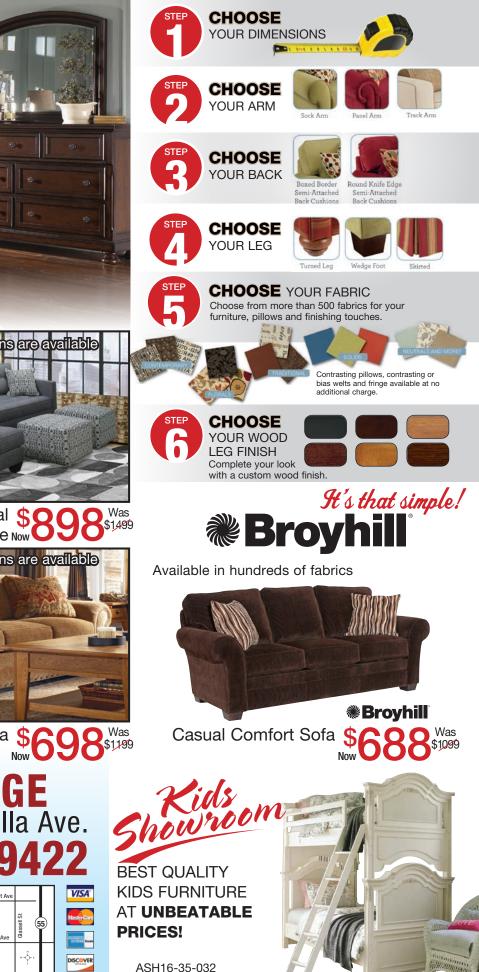

THRU MONDAY!

#### DESIGNCENTER The first





FINANC

\*On approved credit.

Classic Style Sofa \$598 Was Now 598



Stunning \$598 Was Nailhead Trim Sofa Now 598 \$1,099



Available in hundreds of fabrics

Splayed Arm Sofa \$598 Was Now 598 \$1,099



Double Reclining \$698 Was Power Sofa Now 698 \$1,299



Designer Nailhead Sofa \$498 Was



Wood Trim \$488 Was Sofa Now

# LABOR DAY EVENT



ENTIRE STORE ON SALE NOW



Transitional Sofa \$ Was \$999 8 Fashion Meets Style



6 Pc Reclining Sectional \$1299 Was with 2 recliners and center console Now



www.DesignCenterFurniture.com



2 Pc Sectional \$898<sup>Was</sup> With Chaise Now



Timeless Rolled Arm Sofa



Sat 10am-7pm Sun 10am-7pm

\*On Approved Credit \*\*Minimum purchase required

## **Broyhill CUSTOM SOFAS** & SECTIONALS